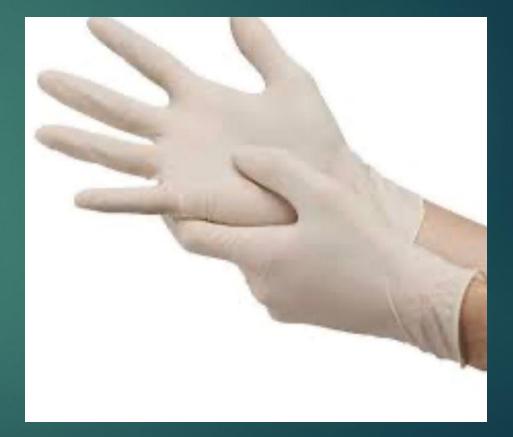

USE LATEX GLOVES WHEN TOUCHING SAME "THING" WITH OTHER

…THEN THROW THE GLOVES, WASH HANDS AND DISINFECT THE "THING"