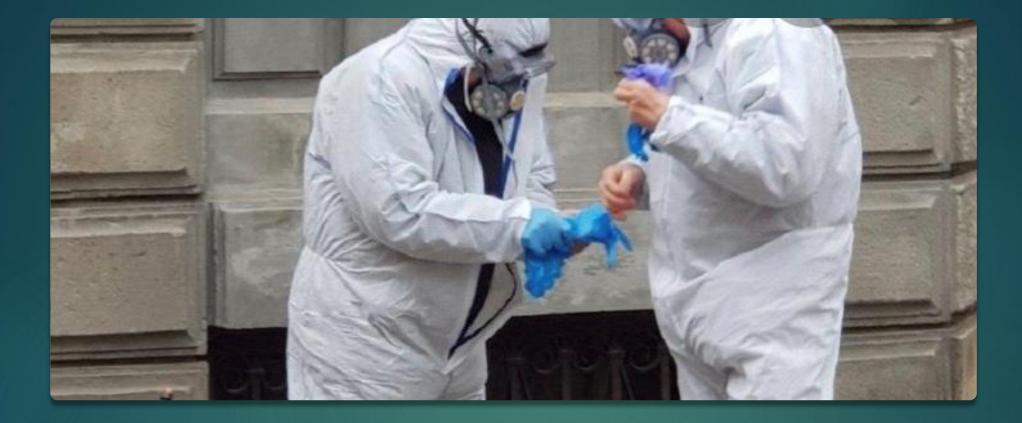

USE LATEX GLOVES WHEN TOUCHING SAME "THING" WITH OTHER

…THEN THROW THE GLOVES, WASH HANDS AND DISINFECT THE "THING"