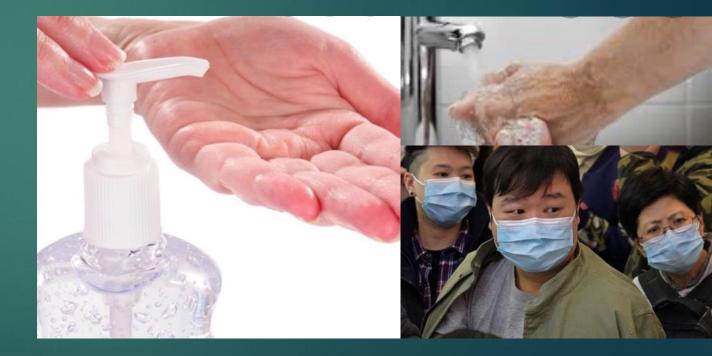

#### HYGIEN OF HANDS

- VERY OFTEN HAND WASHING
- HAND WASHING FOR AT LEAST
  20 SECONDS
- HAND WASHING WITH WATER AND SOAP
   ALTERNATIVELY (IF HANDS ARE CLEAN) USE ALCOHOL

COVER MOUTH AND NOSE WHEN COUGH/SNEEZING

**DO NOT CONDUCT HAND SHAKE** 

NO CONTACT WITH PERSONS WHO HAVE SYMTOMS – INFORM MASTER

- DO NOT TOUCH YOUR MOUTH, NOSE, FACE, EYES
- **USE MASK**
- DEMAND FROM OTHERS TO WEAR MASK !!!

USE DISINFECTION FOR SURFACES – DOUBLE CLEANING