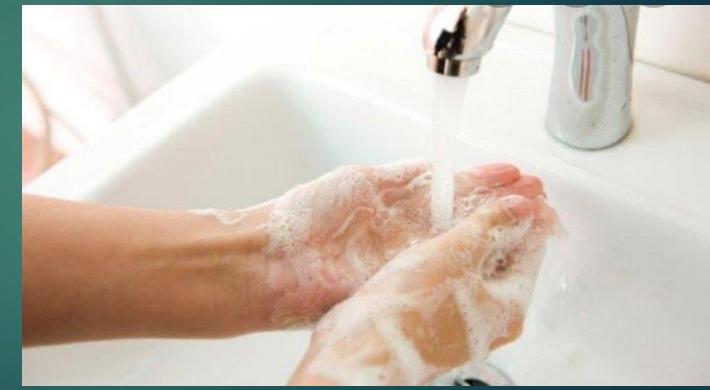

#### HYGIEN OF HANDS

- VERY OFTEN HAND WASHING
- HAND WASHING FOR AT LEAST
  20 SECONDS
- HAND WASHING WITH WATER AND SOAP
   ALTERNATIVELY (IF HANDS ARE CLEAN) USE ALCOHOL

COVER MOUTH AND NOSE WHEN COUGH/SNEEZING